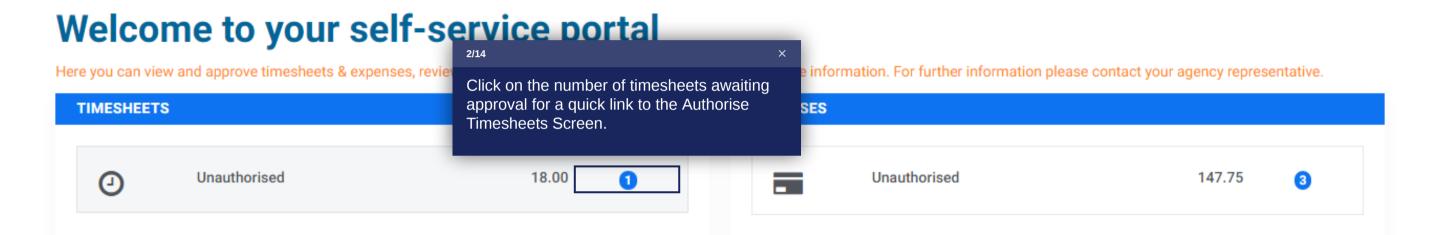

1/14 Your Portal Dashboard will provide you with a quick view of all Timesheets and Expenses awaiting your approval.