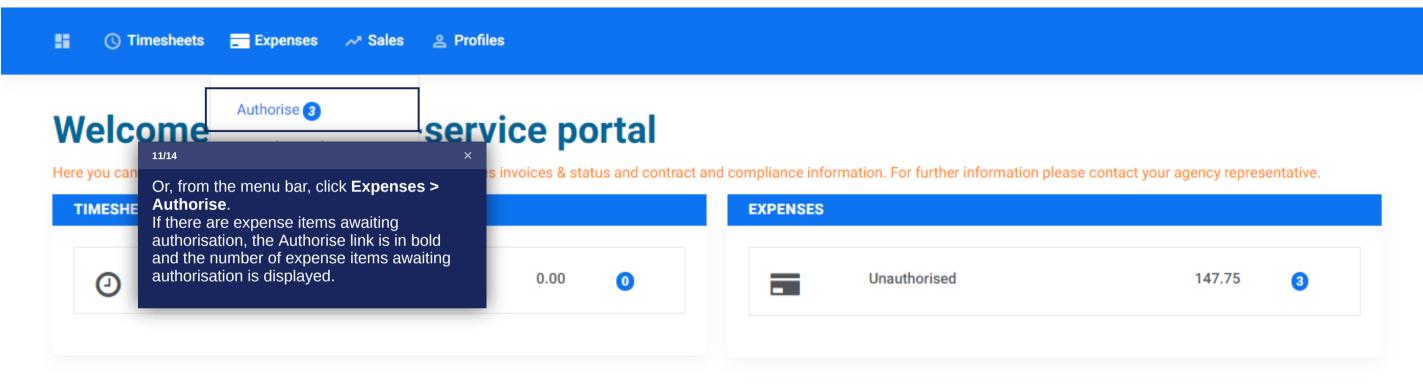

1/14 Your Portal Dashboard will provide you with a quick view of all Timesheets and Expenses awaiting your approval.

Your InTime home page dashboard contains a dashboard informing you of the number of expense items that require authorisation. Click the dashboard to view the expense items

10/14

Unauthorised

**EXPENSES** 

147.75 3

presentative.