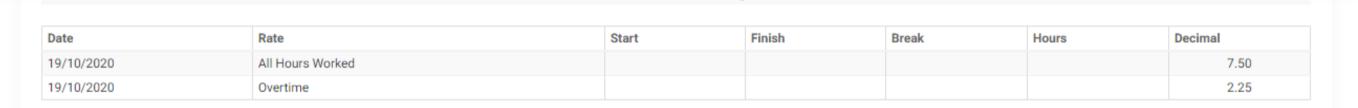

#### **Authorise Timesheets**

Fixed Rate Breakdown:

Overtime: 2.25, All Hours Worked: 7.5

GBP 18.00

Total Charge:

Fixed Rate Breakdown:

Overtime: 2.25, All Hours Worked: 7.5

GBP 18.00

### **APPROVALS**

| Type Result Route Date/Time Approver Comment |  |
|----------------------------------------------|--|
|----------------------------------------------|--|

Fixed Rate Breakdown:

Overtime: 2.25, All Hours Worked: 7.5