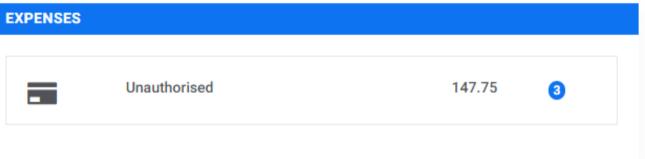

Your InTime home page dashboard contains a dashboard informing you of the number of expense items that require authorisation. Click the dashboard to view the expense items

10/14

Unauthorised

**EXPENSES** 

147.75 3

presentative.