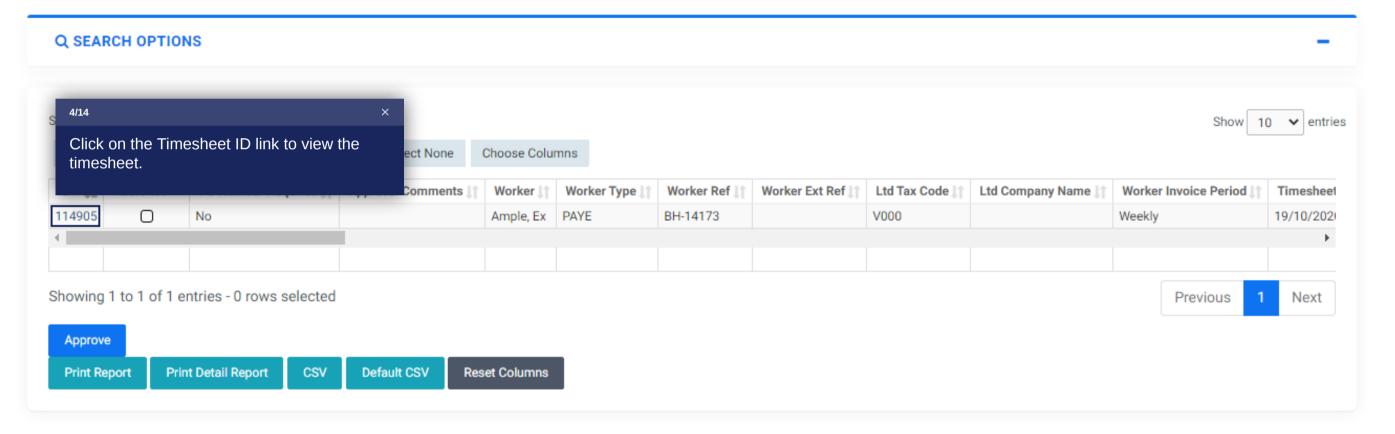

1/14 Your Portal Dashboard will provide you with a quick view of all Timesheets and Expenses awaiting your approval.