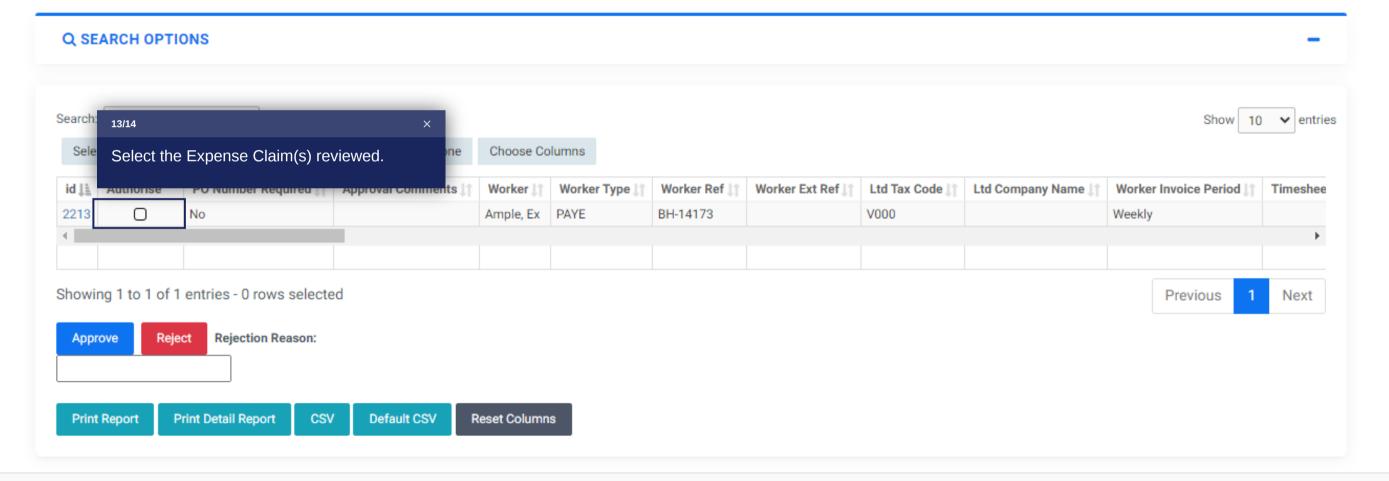

1/14 Your Portal Dashboard will provide you with a quick view of all Timesheets and Expenses awaiting your approval.

Your InTime home page dashboard contains a dashboard informing you of the number of expense items that require authorisation. Click the dashboard to view the expense items

10/14

Unauthorised

**EXPENSES** 