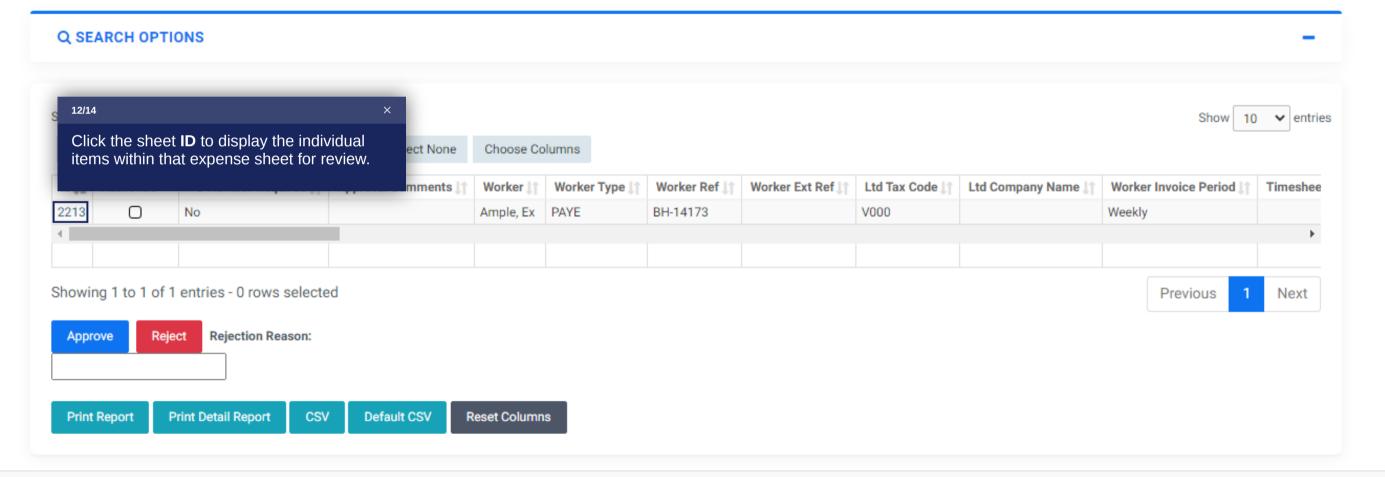

| ***      |         |





& status and contract and compliance information. For further information please contact your agency representative.





(\) Timesheets

Expenses

→ Sales

Profiles



Here you can view and approve timesheets & expenses, review sales invoices & status and contract and compliance information

Your InTime home page dashboard contains a dashboard informing you of the number of expense items that require authorisation. Click the dashboard to view the expense items

10/14

Unauthorised

**EXPENSES** 

147.75 3

presentative.













#### Expenses ( Timesheets ✓ Sales 2 Profiles