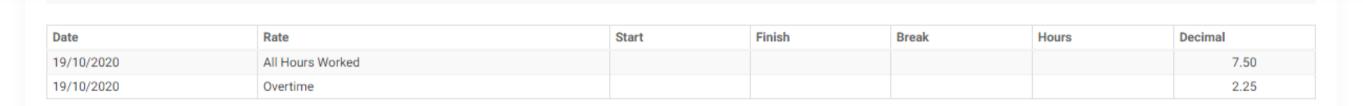

#### **Authorise Timesheets**

Fixed Rate Breakdown:

Overtime: 2.25, All Hours Worked: 7.5

GBP 18.00

Total Charge:

Fixed Rate Breakdown:

Overtime: 2.25, All Hours Worked: 7.5

GBP 18.00