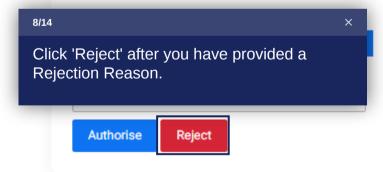

### **APPROVALS** Result Route Date/Time Type Approver Comment 6/14 Enter any additional comments or Rejection Reason. Please note if you reject the timesheet a Rejection reason is a mandatory requirement. Comment or Rejection Reason Authorise Reject