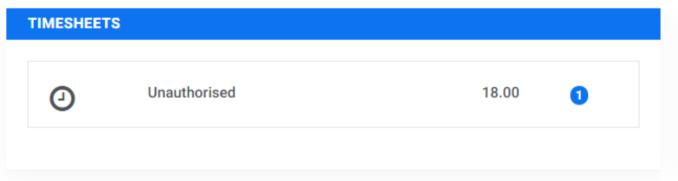

1/14 Your Portal Dashboard will provide you with a quick view of all Timesheets and Expenses awaiting your approval.