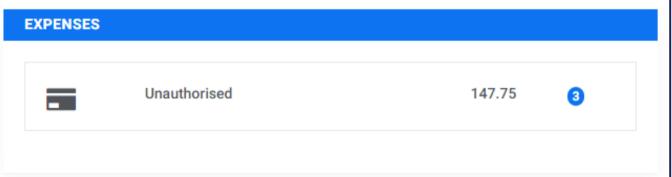

Your InTime home page dashboard contains a dashboard informing you of the number of expense items that require authorisation. Click the dashboard to view the expense items

10/14

Unauthorised

**EXPENSES** 

147.75 3

presentative.