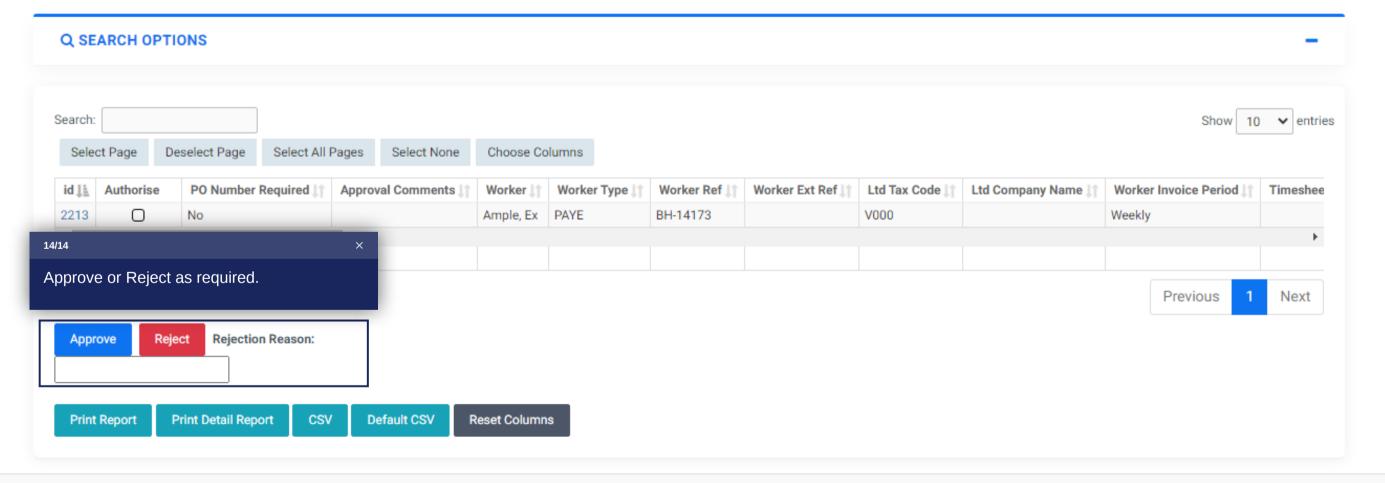

### **APPROVALS** Result Route Date/Time Type Approver Comment 6/14 Enter any additional comments or Rejection Reason. Please note if you reject the timesheet a Rejection reason is a mandatory requirement. Comment or Rejection Reason Authorise Reject