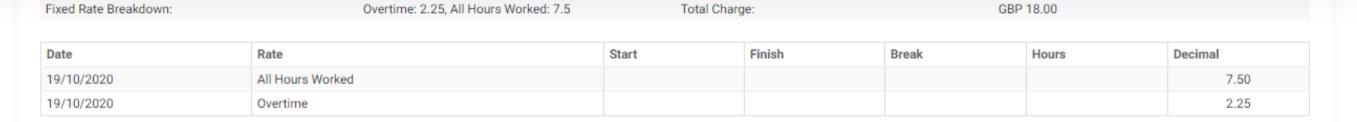

#### **Authorise Timesheets**

Fixed Rate Breakdown:

Overtime: 2.25, All Hours Worked: 7.5

GBP 18.00

Total Charge:

Fixed Rate Breakdown:

Overtime: 2.25, All Hours Worked: 7.5

GBP 18.00