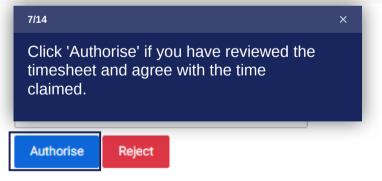

### **APPROVALS** Result Route Date/Time Type Approver Comment 6/14 Enter any additional comments or Rejection Reason. Please note if you reject the timesheet a Rejection reason is a mandatory requirement. Comment or Rejection Reason Authorise Reject