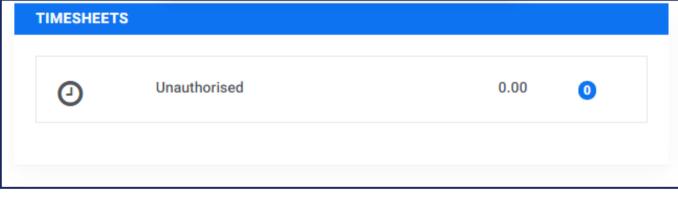

1/14 Your Portal Dashboard will provide you with a quick view of all Timesheets and Expenses awaiting your approval.

Your InTime home page dashboard contains a dashboard informing you of the number of expense items that require authorisation. Click the dashboard to view the expense items

10/14

Unauthorised

**EXPENSES** 