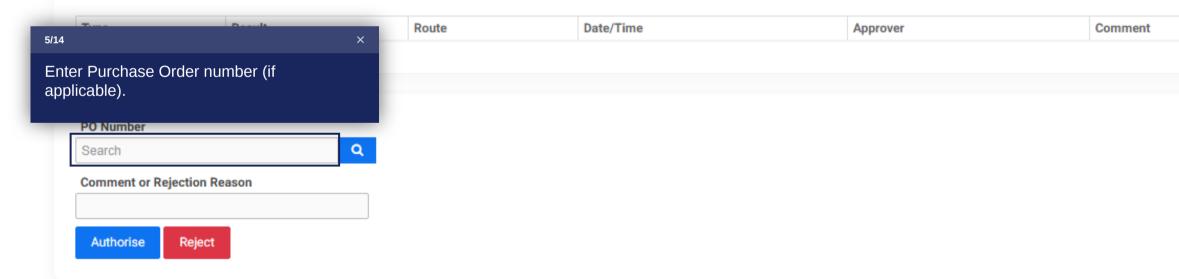

### **APPROVALS** Result Route Date/Time Type Approver Comment 6/14 Enter any additional comments or Rejection Reason. Please note if you reject the timesheet a Rejection reason is a mandatory requirement. Comment or Rejection Reason Authorise Reject